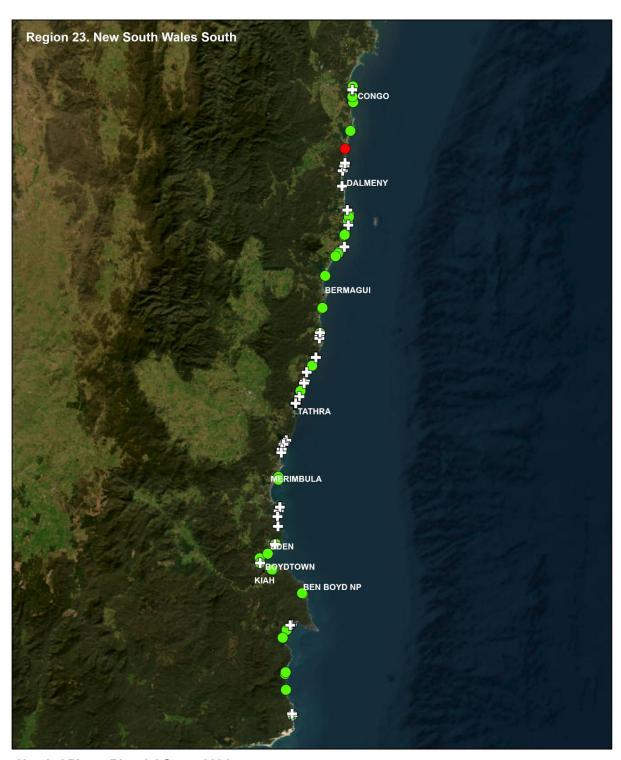

### 2024 Biennial Hooded Plover Population Count Report Appendix 3 - New South Wales Maps

Save Birds. Save Life. birdlife.org.au



#### **New South Wales South**



## **Hooded Plover Biennial Population Count 2024** Survey routes



Service Layer Credits; World Imagery: Earthstar Geographics































#### 







#### **Hooded Plover Biennial Population Count 2024**

















#### **New South Wales North**



## **Hooded Plover Biennial Population Count 2024** Survey routes































# Hooded Plover Biennial Population Count 2024 Marram Grass Present Absent Not assessed Activity Activities



















## Thank you

Kasun Ekanayake Beach-nesting Birds Project Coordinator kasun.ekanayake@birdlife.org.au