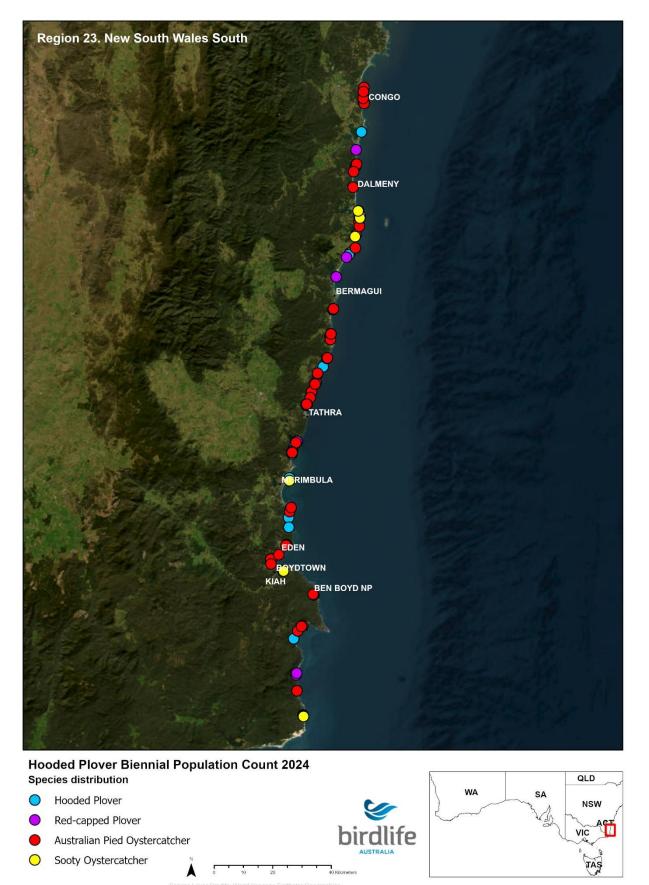

#### **New South Wales South**

## **Hooded Plover Biennial Population Count 2024** Survey routes

Service Layer Credits; World Imagery: Earthstar Geographics