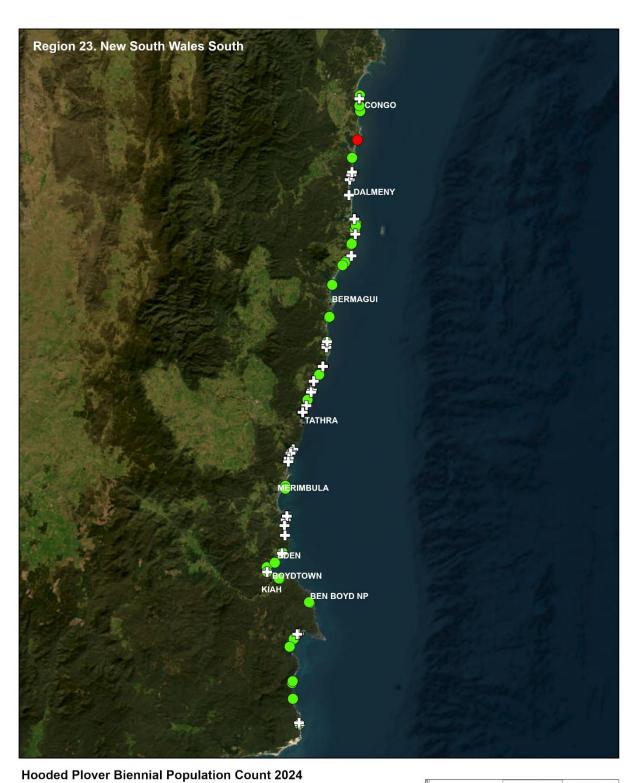

#### **Hooded Plover Biennial Population Count 2024**

# Hooded Plover Biennial Population Count 2024 Marram Grass Present Absent Not assessed Activity Activities