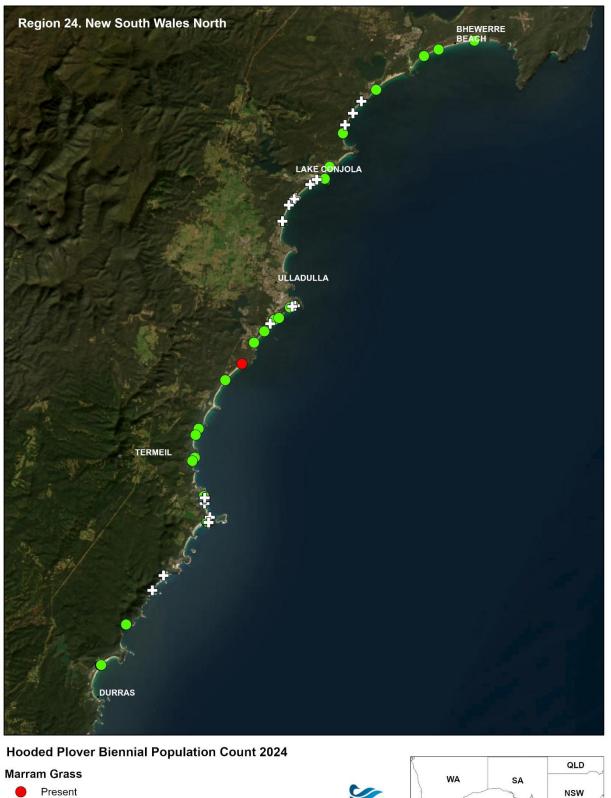

#### **New South Wales North**

# Hooded Plover Biennial Population Count 2024 Marram Grass Present Absent Not assessed Activity Activities