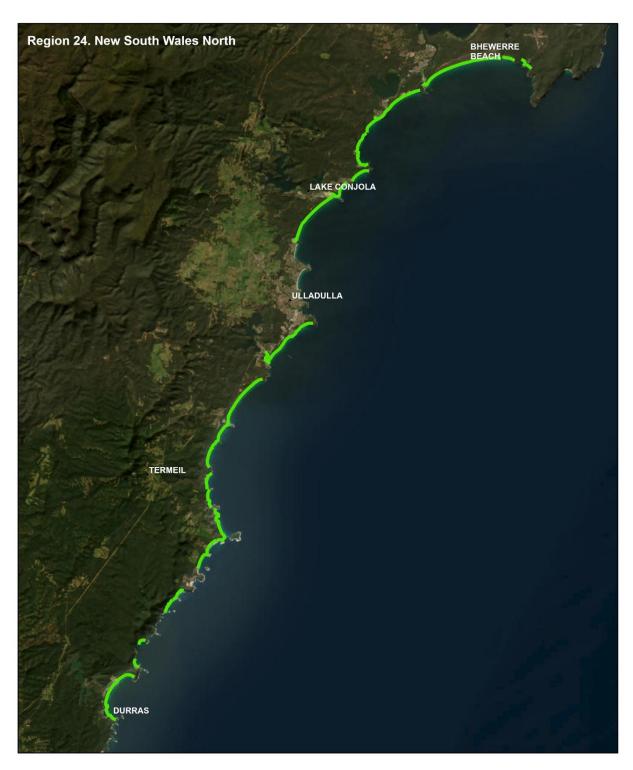

#### **New South Wales North**

## **Hooded Plover Biennial Population Count 2024** Survey routes