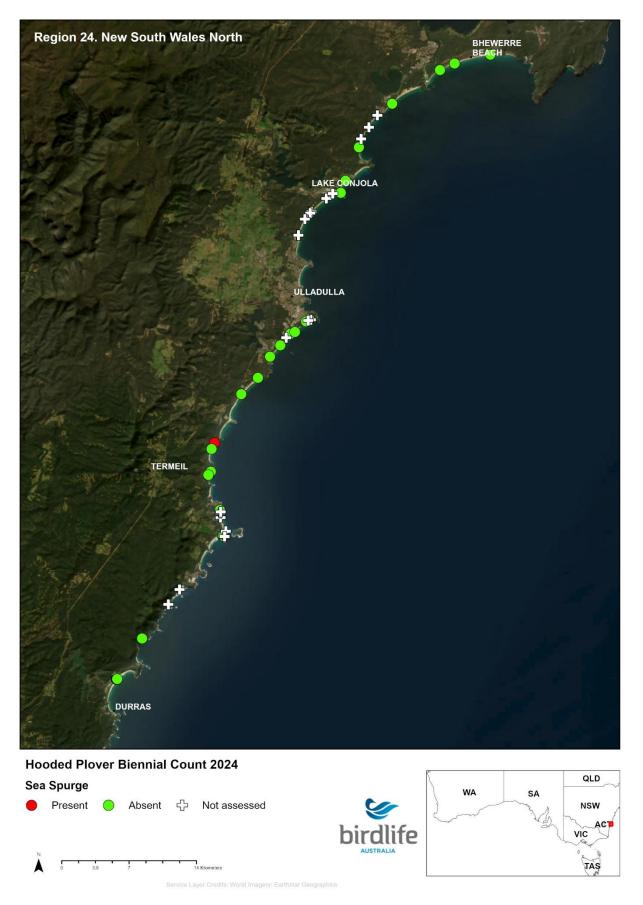

### 2024 Biennial Hooded Plover Population Count Report Appendix 3 - New South Wales Maps

Save Birds. Save Life. birdlife.org.au



#### **New South Wales South**



## **Hooded Plover Biennial Population Count 2024** Survey routes



Service Layer Credits; World Imagery: Earthstar Geographics































#### 







#### **Hooded Plover Biennial Population Count 2024**

















#### **New South Wales North**



## **Hooded Plover Biennial Population Count 2024** Survey routes































# Hooded Plover Biennial Population Count 2024 Marram Grass Present Absent Not assessed Activity Activities



















## Thank you

Kasun Ekanayake Beach-nesting Birds Project Coordinator kasun.ekanayake@birdlife.org.au