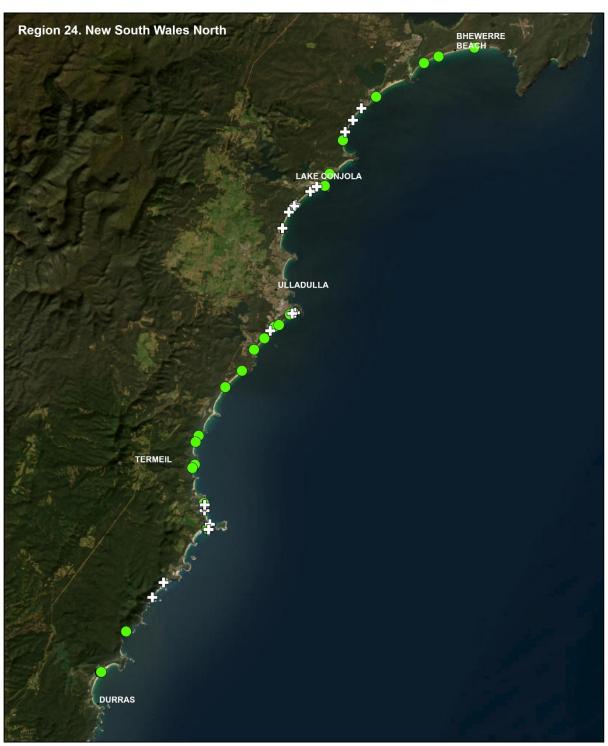

#### **New South Wales North**

## **Hooded Plover Biennial Population Count 2024** Survey routes