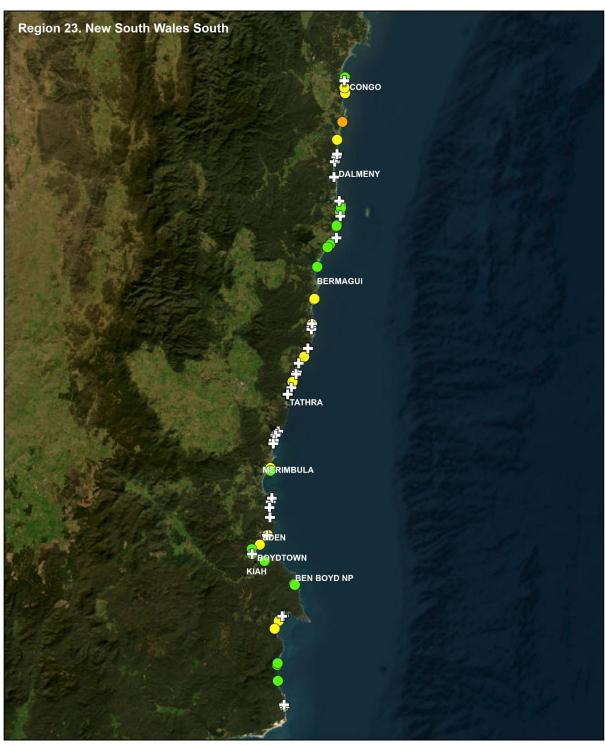

### 2024 Biennial Hooded Plover Population Count Report Appendix 3 - New South Wales Maps

Save Birds. Save Life. birdlife.org.au



#### **New South Wales South**



## **Hooded Plover Biennial Population Count 2024** Survey routes



Service Layer Credits; World Imagery: Earthstar Geographics































#### 







#### **Hooded Plover Biennial Population Count 2024**

















#### **New South Wales North**



## **Hooded Plover Biennial Population Count 2024** Survey routes































# Hooded Plover Biennial Population Count 2024 Marram Grass Present Absent Not assessed Activity Activities



















## Thank you

Kasun Ekanayake Beach-nesting Birds Project Coordinator kasun.ekanayake@birdlife.org.au