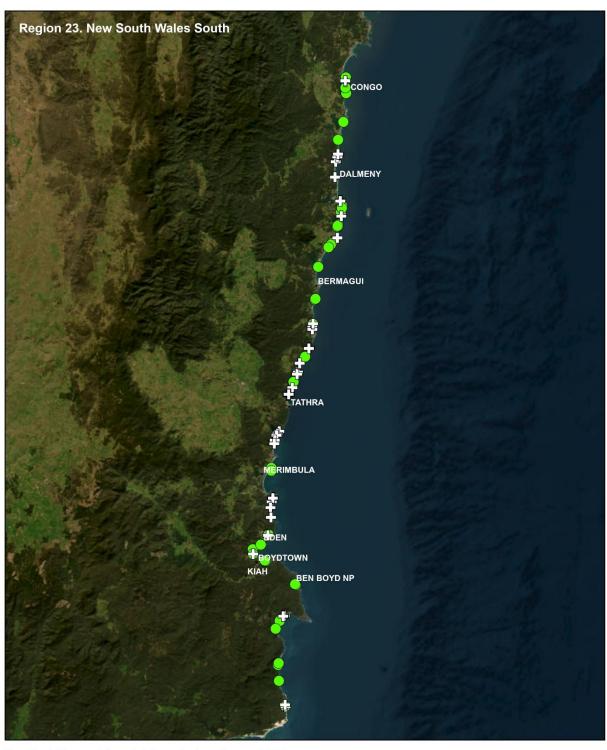

### 2024 Biennial Hooded Plover Population Count Report Appendix 3 - New South Wales Maps

Save Birds. Save Life. birdlife.org.au



#### **New South Wales South**



## **Hooded Plover Biennial Population Count 2024** Survey routes



Service Layer Credits; World Imagery: Earthstar Geographics































#### 







#### **Hooded Plover Biennial Population Count 2024**

















#### **New South Wales North**



## **Hooded Plover Biennial Population Count 2024** Survey routes































# Hooded Plover Biennial Population Count 2024 Marram Grass Present Absent Not assessed Activity Activities



















## Thank you

Kasun Ekanayake Beach-nesting Birds Project Coordinator kasun.ekanayake@birdlife.org.au