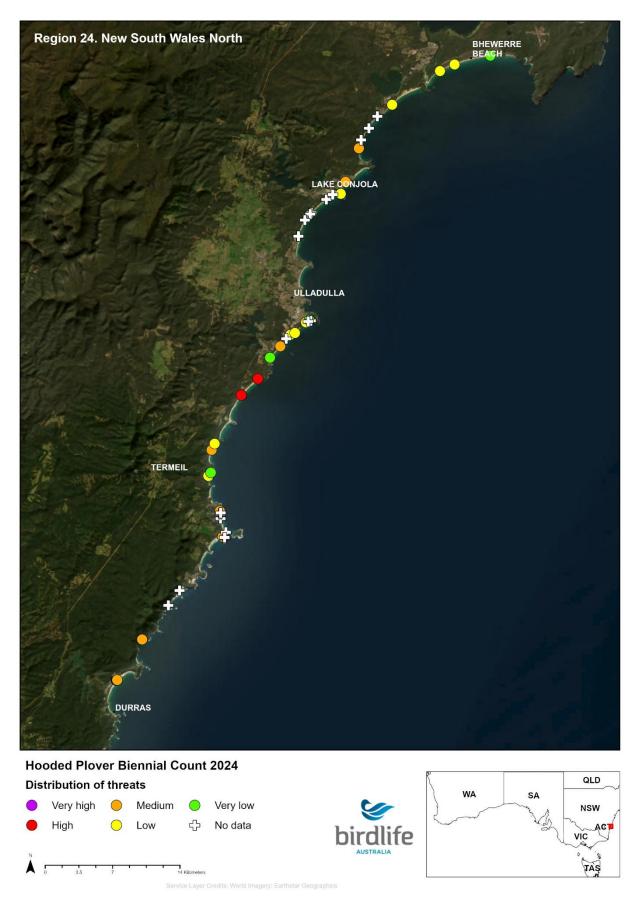

### 2024 Biennial Hooded Plover Population Count Report Appendix 3 - New South Wales Maps

Save Birds. Save Life. birdlife.org.au



#### **New South Wales South**



## **Hooded Plover Biennial Population Count 2024** Survey routes



Service Layer Credits; World Imagery: Earthstar Geographics































#### 







#### **Hooded Plover Biennial Population Count 2024**

















#### **New South Wales North**



## **Hooded Plover Biennial Population Count 2024** Survey routes































# Hooded Plover Biennial Population Count 2024 Marram Grass Present Absent Not assessed Activity Activities



















## Thank you

Kasun Ekanayake Beach-nesting Birds Project Coordinator kasun.ekanayake@birdlife.org.au