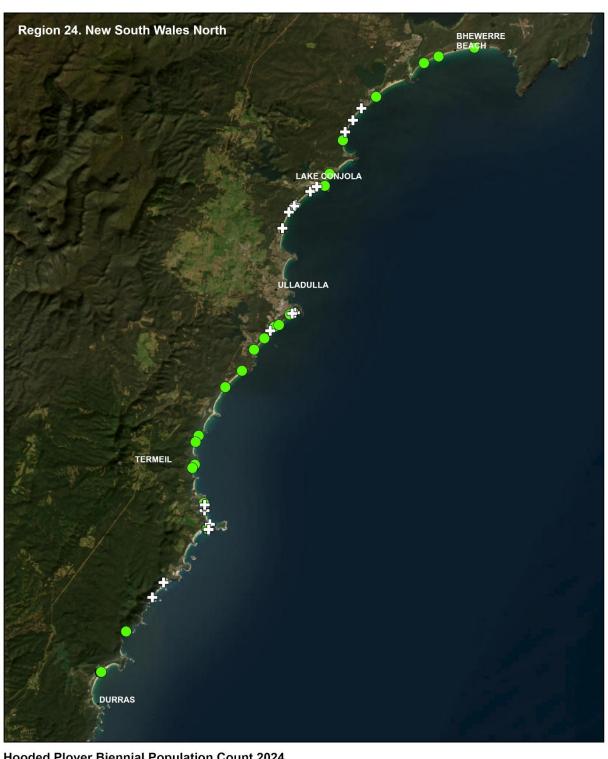

### 2024 Biennial Hooded Plover Population Count Report Appendix 3 - New South Wales Maps

Save Birds. Save Life. birdlife.org.au



#### **New South Wales South**



## **Hooded Plover Biennial Population Count 2024** Survey routes



Service Layer Credits; World Imagery: Earthstar Geographics































#### 







#### **Hooded Plover Biennial Population Count 2024**

















#### **New South Wales North**



## **Hooded Plover Biennial Population Count 2024** Survey routes































# Hooded Plover Biennial Population Count 2024 Marram Grass Present Absent Not assessed Activity Activities



















## Thank you

Kasun Ekanayake Beach-nesting Birds Project Coordinator kasun.ekanayake@birdlife.org.au