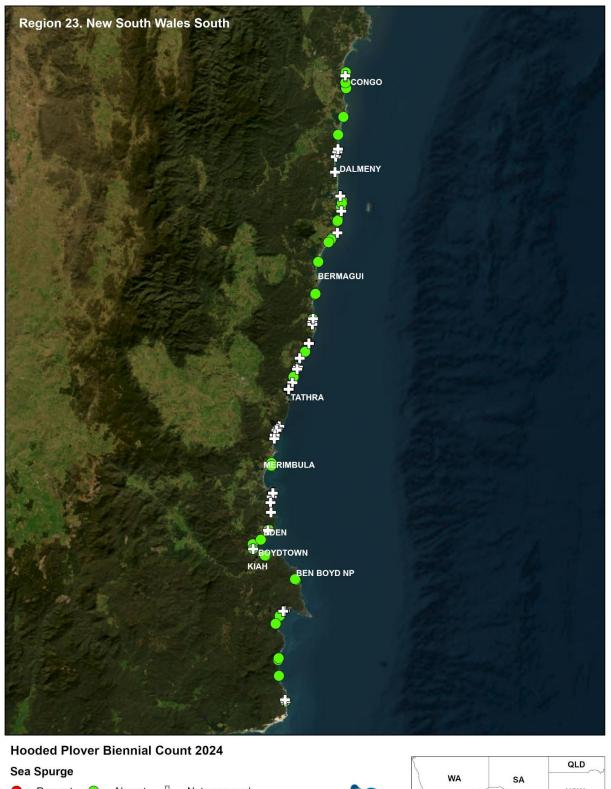

### 2024 Biennial Hooded Plover Population Count Report Appendix 3 - New South Wales Maps

Save Birds. Save Life. birdlife.org.au



#### **New South Wales South**



## **Hooded Plover Biennial Population Count 2024** Survey routes



Service Layer Credits; World Imagery: Earthstar Geographics































#### 







#### **Hooded Plover Biennial Population Count 2024**

















#### **New South Wales North**



## **Hooded Plover Biennial Population Count 2024** Survey routes































# Hooded Plover Biennial Population Count 2024 Marram Grass Present Absent Not assessed Activity Activities



















## Thank you

Kasun Ekanayake Beach-nesting Birds Project Coordinator kasun.ekanayake@birdlife.org.au