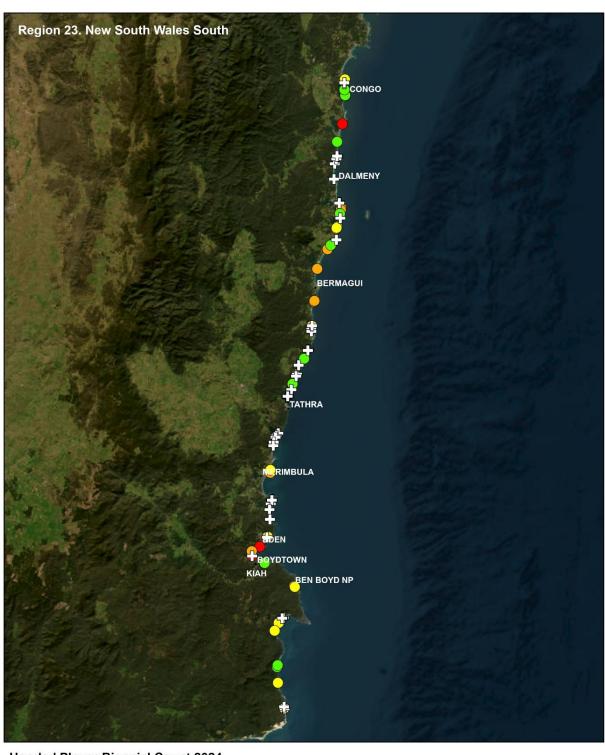

### 2024 Biennial Hooded Plover Population Count Report Appendix 3 - New South Wales Maps

Save Birds. Save Life. birdlife.org.au



#### **New South Wales South**



## **Hooded Plover Biennial Population Count 2024** Survey routes



Service Layer Credits; World Imagery: Earthstar Geographics































#### 







#### **Hooded Plover Biennial Population Count 2024**

















#### **New South Wales North**



## **Hooded Plover Biennial Population Count 2024** Survey routes































# Hooded Plover Biennial Population Count 2024 Marram Grass Present Absent Not assessed Activity Activities



















## Thank you

Kasun Ekanayake Beach-nesting Birds Project Coordinator kasun.ekanayake@birdlife.org.au