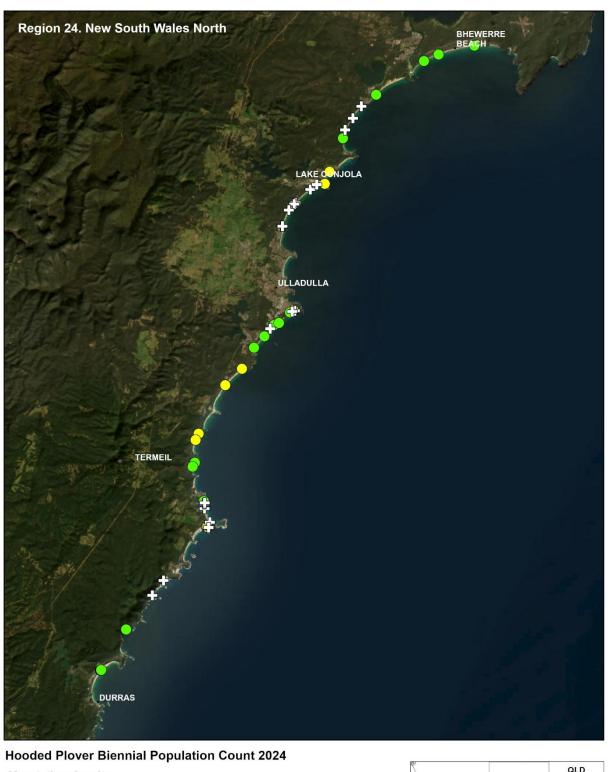

#### **Hooded Plover Biennial Population Count 2024**

#### **New South Wales North**