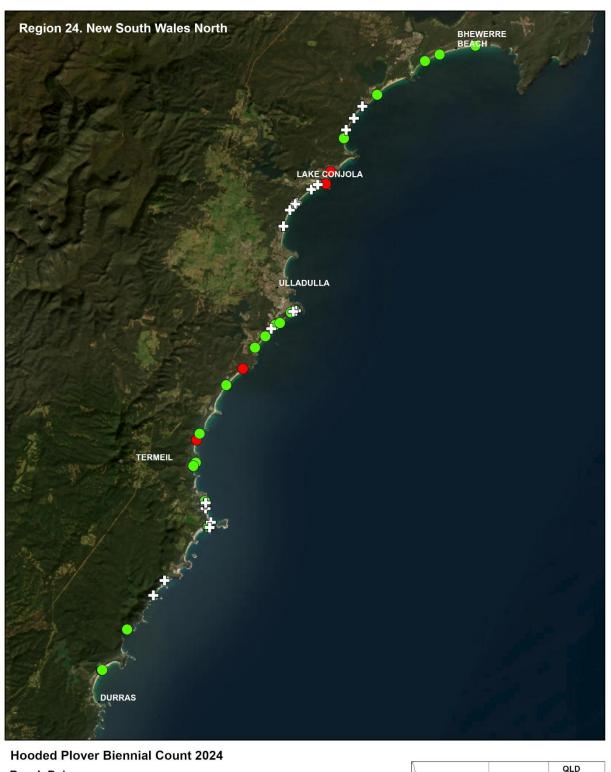

#### **Hooded Plover Biennial Population Count 2024**

#### **New South Wales North**